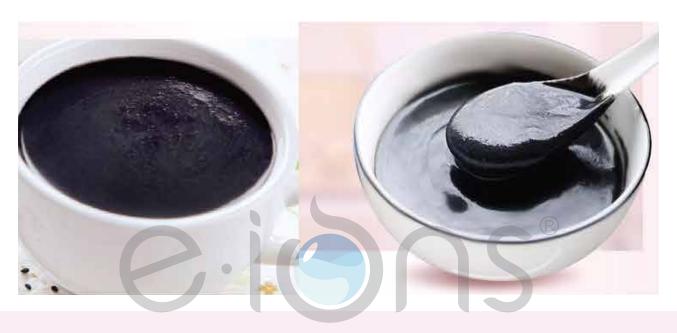

#### **FISH SOUP**

Homemade whole fish calcium soup provide DHAHE EPA

#### **SENIOR NUTRITION**

Nutrient and unique sauce