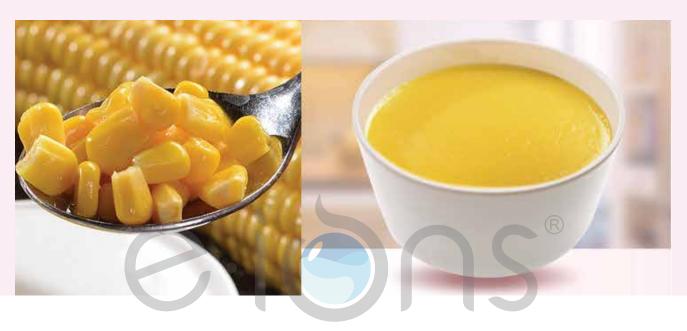

### **DELICACY** FOOD

A VARIOUS SELECTION OF FOOD

Fruits & Vegetables Juice

Rice Porridge

Hi-fiber Soymilk

Nourishing Stew

Smoothie

Milkshake