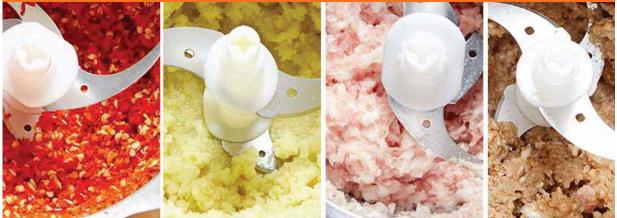

### FOOD MIXING DEGREE CHART

LIVE HEALTHIER BY MAKING YOUR OWN FOOD

| Meat                          |   |          |                           |             |           |            |          | •        | M        |          |
|-------------------------------|---|----------|---------------------------|-------------|-----------|------------|----------|----------|----------|----------|
| Piece                         |   |          |                           |             |           |            |          |          | <b>/</b> |          |
| Minced                        |   |          |                           | <b>/</b>    | •         |            | <b>/</b> |          |          |          |
| Mashed                        | • | <b>/</b> |                           |             |           |            |          |          |          |          |
| Nuts                          |   |          | カリイ                       |             | 電         | 解養 生       |          | 8        | S        |          |
| Piece                         | • | THE WOR  | LD'S 1 <sup>st</sup> • FA | AR INFRARED | + IONIZED | ALKALINE W | AVR      |          | <b>/</b> |          |
| Powder                        |   |          |                           |             |           |            |          |          |          |          |
| Fruits<br>& Vege              |   | •        |                           |             |           |            |          |          |          |          |
| Piece                         |   | <b>/</b> | <b>/</b>                  | <b>/</b>    | <b>/</b>  | <b>/</b>   | <b>/</b> | <b>/</b> | <b>/</b> | <b>/</b> |
| Mashed<br>(Need to be cooked) |   |          |                           |             |           |            |          |          |          |          |