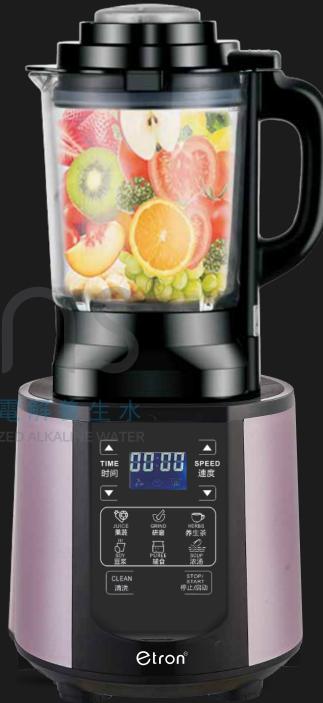

# Multi-Function Thermo FOOD PROCESSOR

## CELL WALL BREAKING TECHNIQUE

smart sub boiling, regular heating & stirring the ingredients

**SAFE** & HEALTHY food grade materials

## PURE COPPER MOTOR

professional broken wall motor

**Otron** 

www.e-ions.com

Copyright reserved by E-IONS Corporation Sdn Bhd

FOUR CORE **UPGRADE** 

EXTRACT DEEP-HIDING NUTRITION FROM FOODS

01

## **NUTRITION**

## 4D SURROUND リイオン水 FAR INFRARED +

ANNULAR HEATING

dynamic heating boiling surrounded by rolling heat penetration

~

•

0.2

**SAFETY** 

1.75L LARGE WORLD'S 1st • FAR INFRARED + IONIZED ALKA **CAPACITY** 

**5 THICKNESS HIGH BOROSILICATE GLASS** 

heat & abrasion resistent

Corporation Sdn Bhd

03

## **EFFECTIVE**

1800W

LARGE HORSEPOWER MOTOR

1 MIN = 45,000 RPM

high speed motor reduce friction & noise

04

**FINE** 

DOUBLE
BEARING STEEL イオン水 ® 電解養生水
BEARING STEEL ・ FAR INFRARED + IONIZED ALKALINE WATER

## PART **DETAILS**

THICKEN BOROSILICATE GLASS MIXING CUP

6mm thicken glass with food grade material

BLENDING BLADES repeated grinding at the cellular level, the micron level of fine particles

TOUCHSCREEN PANEL LCD DISPLAY

multiple functions with multi touch control panel

**SAFETY BASE** 

Thicken plastic quality which safe to use