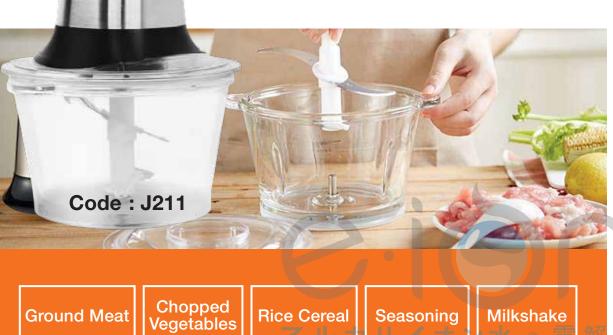

## PART **DETAILS**

THICKEN BOROSILICATE GLASS MIXING CUP

6mm thicken glass with food grade material

BLENDING BLADES repeated grinding at the cellular level, the micron level of fine particles

TOUCHSCREEN PANEL LCD DISPLAY

multiple functions with multi touch control panel

**SAFETY BASE** 

Thicken plastic quality which safe to use