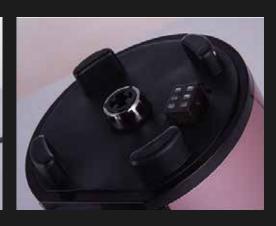

## PART **DETAILS**

THICKEN BOROSILICATE GLASS MIXING CUP

6mm thicken glass with food grade material

BLENDING BLADES repeated grinding at the cellular level, the micron level of fine particles

TOUCHSCREEN PANEL LCD DISPLAY

multiple functions with multi touch control panel

**SAFETY BASE** 

Thicken plastic quality which safe to use