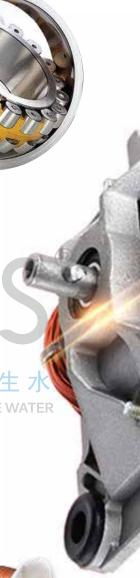

## PURE COPPER MOTOR

professional broken wall motor

**Otron** 

www.e-ions.com

Copyright reserved by E-IONS Corporation Sdn Bhd

FOUR CORE **UPGRADE** 

EXTRACT DEEP-HIDING NUTRITION FROM FOODS

01

## **EFFECTIVE**

1800W

LARGE HORSEPOWER MOTOR

1 MIN = 45,000 RPM

high speed motor reduce friction & noise

04

**FINE** 

DOUBLE
BEARING STEEL イオン水 ® 電解養生水
BEARING STEEL ・ FAR INFRARED + IONIZED ALKALINE WATER

**COPPER WIRE MOTOR** 

repeated grinding at the cellular level, the micron level of fine particles